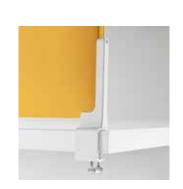

## Supports description:

Pair of "L" shaped angular supports made of epoxy powder-coated printed zama, featuring a slot that holds the panel (fixed with 4 self-tapping screws). The supports can be applied directly to the desktop using screws or secured with epoxy powder-coated steel clamps (specially shaped). Each clamp is equipped with 2 thumb screws in galvanized steel and 2 discs (aluminium plus elastomer) to protect the desktop while tightening the screws.