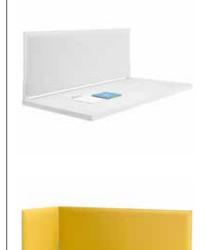

## Panel description:

Both faces with convex section 36 mm thick, consisting of an internal padding in variable density polyester fiber. The density decreases moving towards the heart of the panel, which is covered on both sides with Trevira CS® polyester fabric, solidly applied to the padding. The panel is double sided, with same characteristics on both sides. It is characterized by the rigid edge obtained by the manufacturing process itself, without any supporting and/or stiffening frame.

Panel dimensions: 75x44 cm 59x59 cm

119x44 cm 75x59 cm 139x44 cm 119x59 cm 159x44 cm 159x59 cm 179x44 cm 179x59 cm

## Supports description:

Pair of "L" shaped angular supports made of epoxy powder-coated printed zama, featuring a slot that holds the panel (fixed with 4 self-tapping screws). The supports can be applied directly to the desktop using screws or secured with epoxy powder-coated steel clamps (specially shaped). Each clamp is equipped with 2 thumb screws in galvanized steel and 2 discs (aluminium plus elastomer) to protect the desktop while tightening the screws.