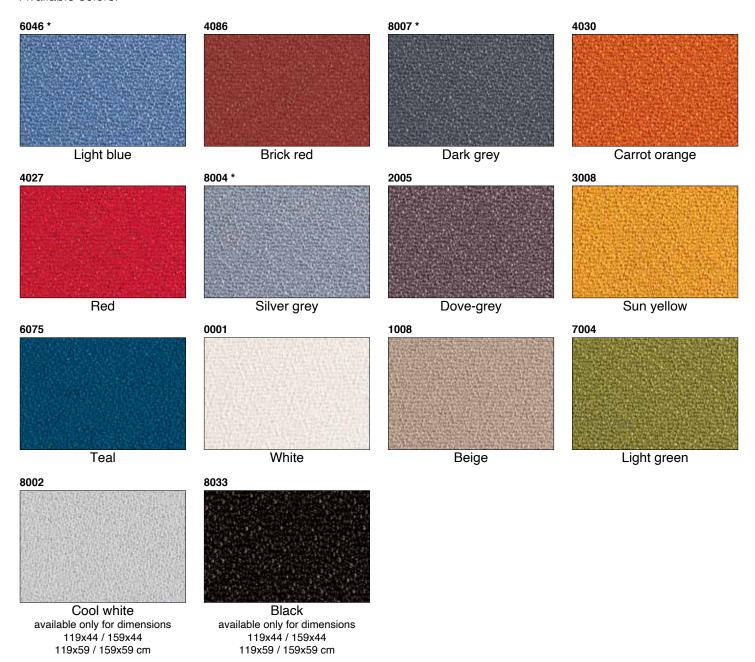

## Available colors:

<sup>\*</sup> ATTENTION: dimension 179x59 cm available only for colors Light Blue (6046) - Silver Grey (8004) - Dark Grey (8007)