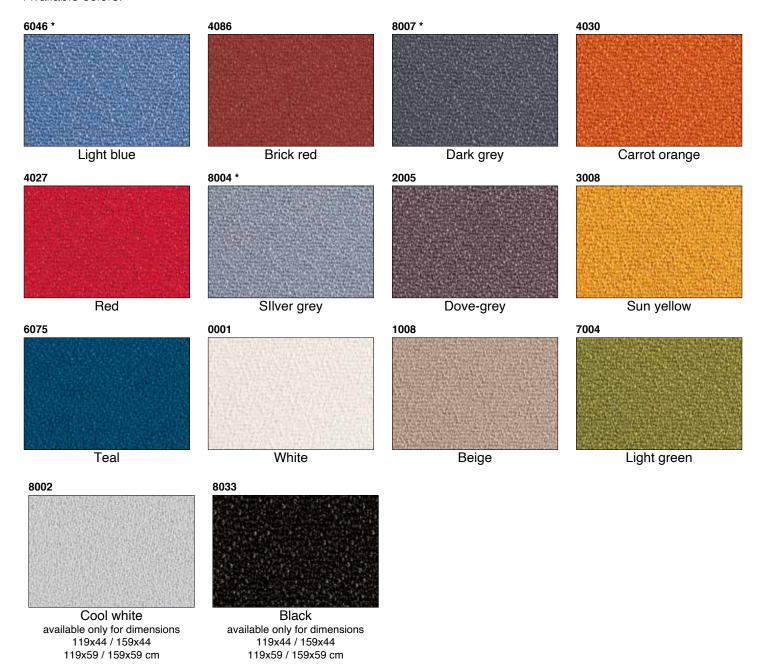

## Available colors:

<sup>\*</sup> ATTENTION: dimension 179x59 cm available only for colors Light Blue (6046) - Silver Grey (8004) - Dark Grey (8007)