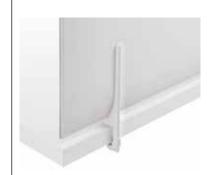

## Supports description:

Pair of supports made of epoxy powder-coated printed zama, featuring a slot that holds the panel. The supports can be applied directly to the desktop using screws or secured with epoxy powder-coated steel clamps (specially shaped). Each clamp is equipped with a rack that hooks to a steel element, which allows to reduce or to increase the space where the desktop is held. Each clamp is also equipped with 2 thumb screws in galvanized steel and 2 discs (aluminium plus elastomer) to protect the desktop while tightening the screws.