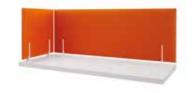

## Panel description:

Both faces with convex section 36 mm thick, consisting of an internal padding in variable density polyester fiber. The density decreases moving towards the heart of the panel, which is covered on both sides with Trevira CS® polyester fabric, solidly applied to the padding. The panel is double sided, with same characteristics on both sides. It is characterized by the rigid edge obtained by the manufacturing process itself, without any supporting and/or stiffening frame.

## Available colors:

<sup>\*</sup> ATTENTION: dimension 179x59 cm available only for colors Light Blue (6046) - Silver Grey (8004) - Dark Grey (8007)