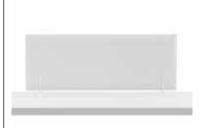

## Panel description:

Both faces with convex section 36 mm thick, consisting of an internal padding in variable density polyester fiber. The density decreases moving towards the heart of the panel, which is covered on both sides with Trevira CS® polyester fabric, solidly applied to the padding. The panel is double sided, with same characteristics on both sides. It is characterized by the rigid edge obtained by the manufacturing process itself, without any supporting and/or stiffening frame.

Panel dimensions: 75x44 cm 59x59 cm

119x44 cm 75x59 cm 139x44 cm 119x59 cm 159x44 cm 159x59 cm 179x44 cm 179x59 cm