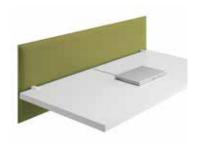

# SNOWFRONT SOURCE

# **SPECIFICATION**

Range: **SNOWFRONT** Design: **Caimi Lab** 

"Snowsound Technology" sound-absorbing desk element.

#### Panel description:

Both faces with convex section 36 mm thick, consisting of an internal padding in variable density polyester fiber. The density decreases moving towards the heart of the panel, which is covered on both sides with Trevira CS® polyester fabric, solidly applied to the padding. The panel is double sided, with same characteristics on both sides. It is characterized by the rigid edge obtained by the manufacturing process itself, without any supporting and/or stiffening frame.

## Support description:

Pair of adjustable clamps for desk top fixing (from 0,5cm to 7cm thick). It is made of epoxy powder coated aluminium and steel. The clamps are fixed directly to the panel with self-tapping screws.