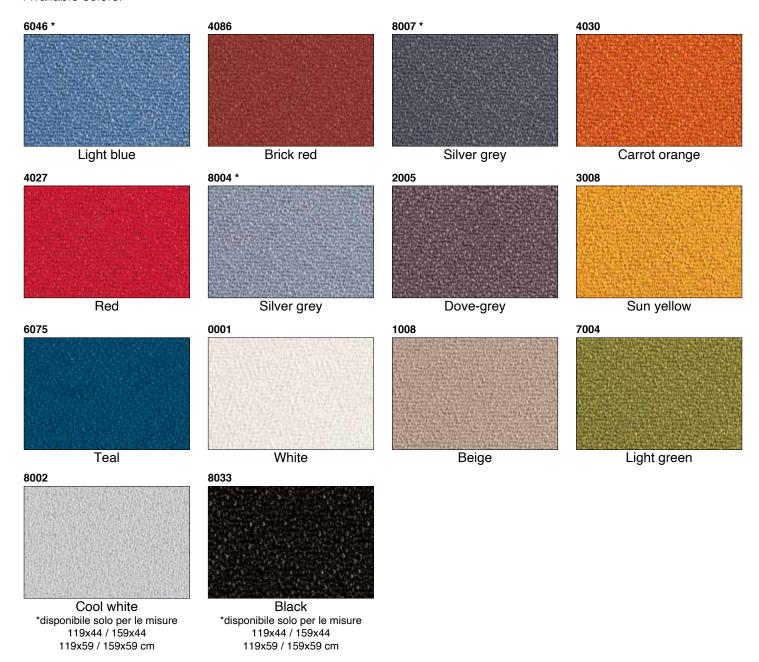

### Available colors:

<sup>\*</sup> ATTENTION: dimension 179x59 cm available only for colors Light Blue (6046) - Silver Grey (8004) - Dark Grey (8007)