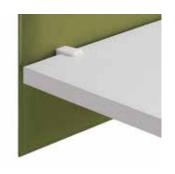

## Support description:

Pair of adjustable clamps for desk top fixing (from 0,5cm to 7cm thick). It is made of epoxy powder coated aluminium and steel. The clamps are fixed directly to the panel with self-tapping screws.