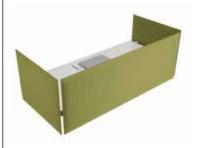

#### Panel description:

Both faces with convex section 36 mm thick, consisting of an internal padding in variable density polyester fiber. The density decreases moving towards the heart of the panel, which is covered on both sides with Trevira CS® polyester fabric, solidly applied to the padding. The panel is double sided, with same characteristics on both sides. It is characterized by the rigid edge obtained by the manufacturing process itself, without any supporting and/or stiffening frame.

Panel dimensions: 59x59 cm

**75x59 cm 119x59 cm 159x59 cm**179x59 cm