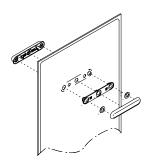

### Panel description:

Both faces with convex section 36 mm thick, consisting of an internal padding in variable density polyester fiber. The density decreases moving towards the heart of the panel, which is covered on both sides with Trevira CS® polyester fabric, solidly applied to the padding. The panel is double sided, with same characteristics on both sides. It is characterized by the rigid edge obtained by the manufacturing process itself, without any supporting and/or stiffening frame. The panel is equipped with two series of punched holes for anchoring to the appropriate supports.

### Structure description:

Structure composed of a Ø 32 mm tube, made of epoxy powder coated steel, equipped with a pair of holes (for single-sided totem) or 2 holes (for double sided totems). Threaded metal bushings allow the fixing of the panels through a system of techno polymer spacers and screws, passing through the holes of the panels. The holes are equipped with supports in techno polymer, visible on both sides, covered on the front by a casing in techno polymer. The base is made of epoxy powder coated cast iron ø 32 cm and is fixed to the structure thanks to a M8x40 screw.