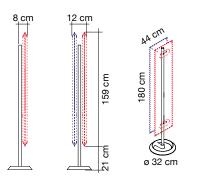

Panel dimension: 159x44 cm

### Structure description:

Structure composed of a Ø 32 mm tube, made of epoxy powder coated steel, equipped with a pair of holes (for single-sided totem) or 2 holes (for double sided totems). Threaded metal bushings allow the fixing of the panels through a system of techno polymer spacers and screws, passing through the holes of the panels. The holes are equipped with supports in techno polymer, visible on both sides, covered on the front by a casing in techno polymer. The base is made of epoxy powder coated cast iron ø 32 cm and is fixed to the structure thanks to a M8x40 screw.