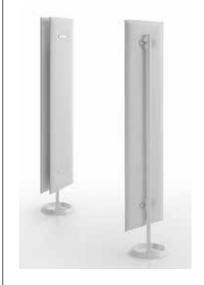

# SNOWSOUND MITESCO TOTEM

## **SPECIFICATION**

Range: MITESCO

Design: Michele De Lucchi

"Snowsound Technology" sound-absorbing element composed of Mitesco panels and a free-standing structure.

### Panel description:

Both faces with convex section 36 mm thick, consisting of an internal padding in variable density polyester fiber. The density decreases moving towards the heart of the panel, which is covered on both sides with Trevira CS® polyester fabric, solidly applied to the padding. The panel is double sided, with same characteristics on both sides. It is characterized by the rigid edge obtained by the manufacturing process itself, without any supporting and/or stiffening frame. The panel is equipped with two series of punched holes for anchoring to the appropriate supports.