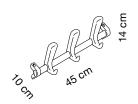

## SPECIFICATION

Range: SWING

Design: Claudio Bellini

Codes: 1523-B

Dimension: start unit: height 14 cm, lenght 45 cm, depth 10 cm add-on unit: height 14 cm, lenght 42 cm, depth 10 cm

Description: wall-mounted 6-seat coat rail (3 knobs and 3 hooks) consisting of an oval 15x30 mm chromed steel support rail, with three coat hanger elements each comprising a knob and a hook, made of glossy white polycarbonate. The coat hanger elements can be left free to slide or be fixed by screws located at the rear. The support bar is fitted with two glossy white polycarbonate fixtures which are mounted on the wall using screws and dowels.