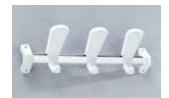

## SPECIFICATION

Range: SWING

Design: Claudio Bellini

Codes: 1523-B

Dimension: start unit: height 14 cm, lenght 45 cm, depth 10 cm add-on unit: height 14 cm, lenght 42 cm, depth 10 cm

Description: wall-mounted 6-seat coat rail (3 knobs and 3 hooks) consisting of an oval 15x30 mm chromed steel support rail, with three coat hanger elements each comprising a knob and a hook, made of glossy white polycarbonate. The coat hanger elements can be left free to slide or be fixed by screws located at the rear. The support bar is fitted with two glossy white polycarbonate fixtures which are mounted on the wall using screws and dowels.